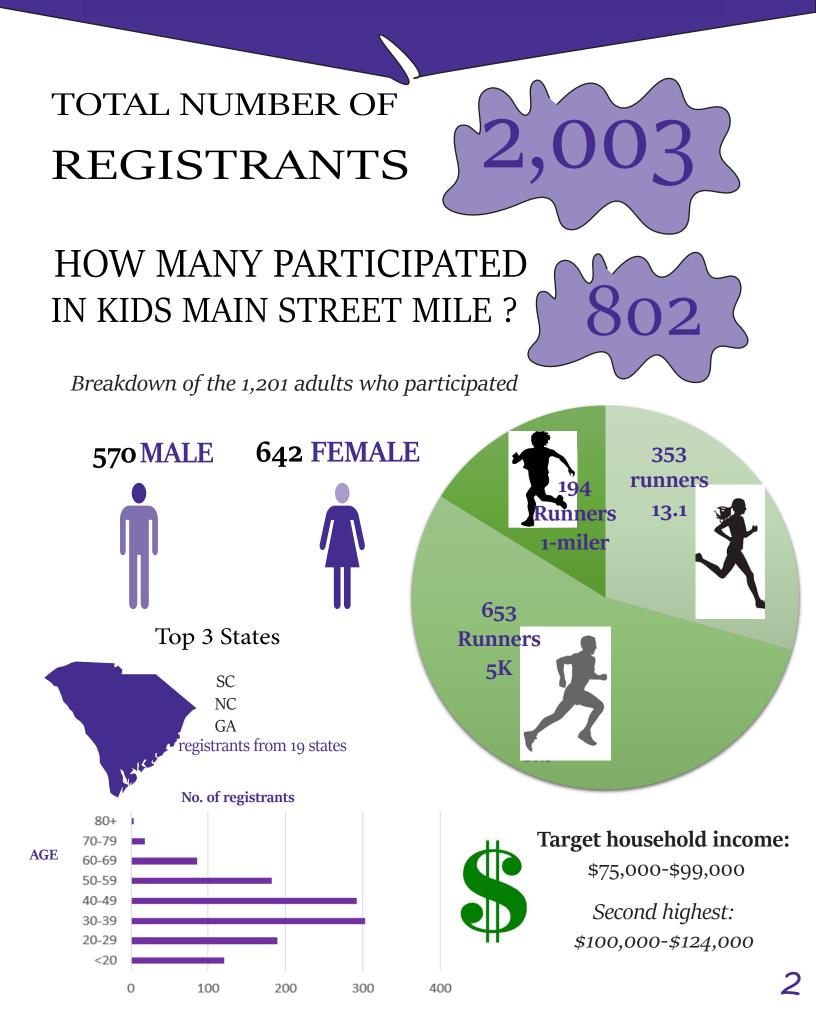

You can expect that our attendance will reach over 2,000 participants including over 800 kids on Friday night. As a sponsor of the event, you will have the opportunity to reach over 5,000 potential clients. You will also receive several sponsor benefits which can be found on pages 3-5.