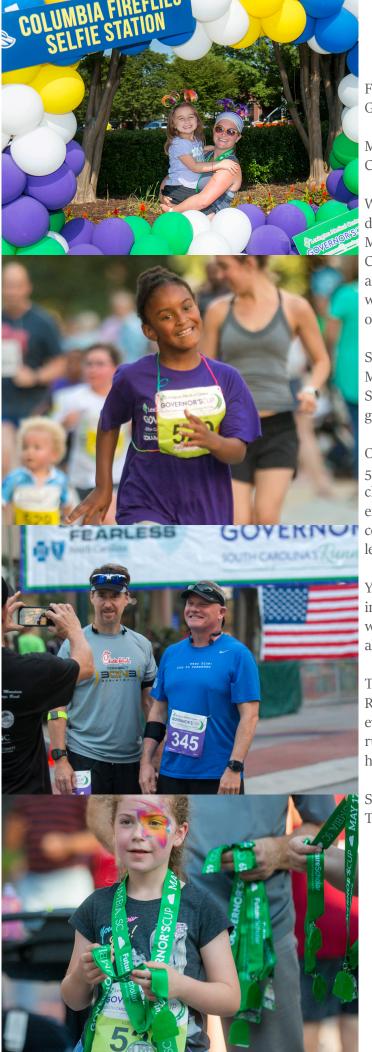

#### HALF MARATHON

& Lexington Medical Center

MAIN STREET MILE

### GOVERNOR'SCUP COLUMBIA, SC'S Running FESTIVAL

5K RUN/WALK

KID'S MAIN ST. MILE



# 2020 Sponsorship Opportunites



Join us February 21-22, 2020



Friday + Saturday, February 21 + 22 Governor's Cup Road Race

Main Street Columbia, S.C.

We are pleased to annouce that the Governor's Cup Road Race has as new date of February 21 and 22. In recent years the event has been held in May, and warmer than ideal conditions have been experienced. The Event Committee that manages the Governor's Cup is committed to providing an outstanding race experience for participants of all types, ranging from world class half-marathoners to kids who are experiencing their first organized running event.

South Carolina's Running Festival kicks off on Friday, February 21 at 1312 Main Street where several hundred kids participate in the Kid's Main Street Mile. After kids and families participate in this fun run, we shift gears to our open and elite adult Mai